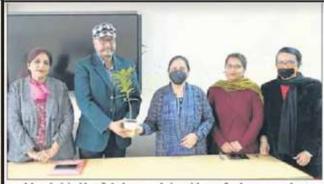

# कोविड रोगियों को मनोवैज्ञानिक व सामाजिक समर्थन देने की जरूरत

माई सिटी रिपोर्टर

चंडीगढ़। सेक्टर-26 स्थित श्री गुरु गोबिंद सिंह कॉलेज के रूरल एंगेजमेंट सेल और धरत पर्यावरण सोसाइटी ने 'कोरोना महामारी के समय में मानसिक समर्थन' विषय पर ऑनलाइन कार्यशाला आयोजित की।

कार्यशाला की शुरुआत में कॉलेज प्राचार्य प्रो. सरबजीत कौर ने वक्ता व भारत सरकार के एमजीएनसीआरई के अध्यक्ष समर्थ शर्मा का स्वागत किया। इस दौरान समर्थ शर्मा ने कोविड-19 चुनौतियों का सामना कर रहे लोगों को मदद करने के तरीकों पर बात की। बताया कि चिंता, तनाव, अनिश्चितता और भय जैसी भावनाओं के अनुभव के कारण कोविड रोगियों की परेशानी बढ़ रही है। ऐसे में जरूरी है कि उन्हें अपनी स्थित को प्रभावी ढंग से प्रबंधित करने के लिए पर्याप्त मनोवैज्ञानिक और सामाजिक समर्थन मिले। इस दौरान छात्रों ने

'कोरोना महामारी के समय में श्री गुरु गोबिंद सिंह कॉलेज द्वारा मानसिक समर्थन' पर ऑनलाइन कार्यशाला आयोजित

कार्यशाला में हिस्सा लेते प्रतिभागी। ब्यूर्ग

अपने विचारों को भी उत्साह से साझा किया। कार्यशाला के माध्यम से ही मंत्रालय ने कोविड प्रभावित लोगों को ऑनलाइन सहायता प्रदान करने के लिए छात्र टीमों का गठन किया। ऑनलाइन कार्याशाल में 140 से अधिक प्रतिभागियों ने हिस्सा लिया।