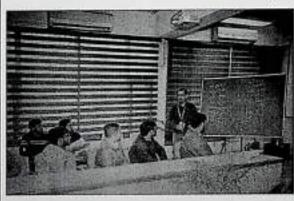

'कोरोना महामारी के समय में श्री गुरु गोबिंद सिंह कॉलेज द्वारा मानसिक समर्थन' पर ऑनलाइन कार्यशाला आयोजित

कार्यशाला में हिस्सा लेते प्रतिभागी। ब्यूर्ग

अपने विचारों को भी उत्साह से साझा किया। कार्यशाला के माध्यम से ही मंत्रालय ने कोविड प्रभावित लोगों को ऑनलाइन सहायता प्रदान करने के लिए छात्र टीमों का गठन किया। ऑनलाइन कार्याशाल में 140 से अधिक प्रतिभागियों ने हिस्सा लिया।