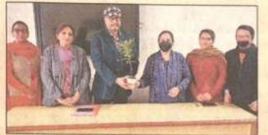

# कोविड रोगियों को मनोवैज्ञानिक व सामाजिक समर्थन देने की जरूरत

माई सिटी रिपोर्टर

चंडीगढ़। सेक्टर-26 स्थित श्री गुरु गोबिंद सिंह कॉलेज के रूरल एंगेजमेंट सेल और धरत पर्यावरण सोसाइटी ने 'कोरोना महामारी के समय में मानसिक समर्थन' विषय पर ऑनलाइन कार्यशाला आयोजित की।

कार्यशाला की शुरुआत में कॉलेज प्राचार्य प्रो. सरबजीत कौर ने वक्ता व भारत सरकार के एमजीएनसीआरई के अध्यक्ष समर्थ शर्मा का स्वागत किया। इस दौरान समर्थ शर्मा ने कोविड-19 चुनौतियों का सामना कर रहे लोगों को मदद करने के तरीकों पर बात की। बताया कि चिंता, तनाव, अनिश्चितता और भय जैसी भावनाओं के अनुभव के कारण कोविड रोगियों की परेशानी बढ़ रही है। ऐसे में जरूरी है कि उन्हें अपनी स्थित को प्रभावी ढंग से प्रबंधित करने के लिए पर्याप्त मनोवैज्ञानिक और सामाजिक समर्थन मिले। इस दौरान छात्रों ने

'कोरोना महामारी के समय में श्री गुरु गोबिंद सिंह कॉलेज द्वारा मानसिक समर्थन' पर ऑनलाइन कार्यशाला आयोजित

कार्यशाला में हिस्सा लेते प्रतिभागी। ब्यूर्ग

अपने विचारों को भी उत्साह से साझा किया। कार्यशाला के माध्यम से ही मंत्रालय ने कोविड प्रभावित लोगों को ऑनलाइन सहायता प्रदान करने के लिए छात्र टीमों का गठन किया। ऑनलाइन कार्याशाल में 140 से अधिक प्रतिभागियों ने हिस्सा लिया।