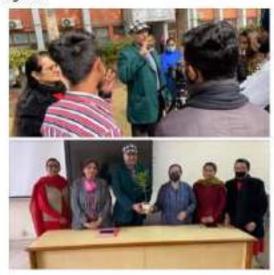

# कोविड रोगियों को मनोवैज्ञानिक व सामाजिक समर्थन देने की जरूरत

माई सिटी रिपोर्टर

चंडीगढ़। सेक्टर-26 स्थित श्री गुरु गोबिंद सिंह कॉलेज के रूरल एंगेजमेंट सेल और धरत पर्यावरण सोसाइटी ने 'कोरोना महामारी के समय में मानसिक समर्थन' विषय पर ऑनलाइन कार्यशाला आयोजित की।

कार्यशाला की शुरुआत में कॉलेज प्राचार्य प्रो. सरबजीत कौर ने वक्ता व भारत सरकार के एमजीएनसीआरई के अध्यक्ष समर्थ शर्मा का स्वागत किया। इस दौरान समर्थ शर्मा ने कोविड-19 चुनौतियों का सामना कर रहे लोगों को मदद करने के तरीकों पर बात की। बताया कि चिंता, तनाव, अनिश्चितता और भय जैसी भावनाओं के अनुभव के कारण कोविड रोगियों की परेशानी बढ़ रही है। ऐसे में जरूरी है कि उन्हें अपनी स्थित को प्रभावी ढंग से प्रबंधित करने के लिए पर्याप्त मनोवैज्ञानिक और सामाजिक समर्थन मिले। इस दौरान छात्रों ने

'कोरोना महामारी के समय में श्री गुरु गोबिंद सिंह कॉलेज द्वारा मानसिक समर्थन' पर ऑनलाइन कार्यशाला आयोजित

कार्यशाला में हिस्सा लेते प्रतिभागी। ब्यूर्ग

अपने विचारों को भी उत्साह से साझा किया। कार्यशाला के माध्यम से ही मंत्रालय ने कोविड प्रभावित लोगों को ऑनलाइन सहायता प्रदान करने के लिए छात्र टीमों का गठन किया। ऑनलाइन कार्याशाल में 140 से अधिक प्रतिभागियों ने हिस्सा लिया।