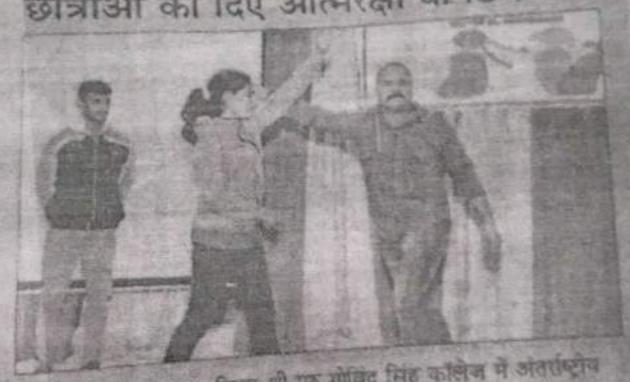

# कोविड रोगियों को मनोवैज्ञानिक व सामाजिक समर्थन देने की जरूरत

माई सिटी रिपोर्टर

चंडीगढ़। सेक्टर-26 स्थित श्री गुरु गोबिंद सिंह कॉलेज के रूरल एंगेजमेंट सेल और धरत पर्यावरण सोसाइटी ने 'कोरोना महामारी के समय में मानसिक समर्थन' विषय पर ऑनलाइन कार्यशाला आयोजित की।

कार्यशाला की शुरुआत में कॉलेज प्राचार्य प्रो. सरबजीत कौर ने वक्ता व भारत सरकार के एमजीएनसीआरई के अध्यक्ष समर्थ शर्मा का स्वागत किया। इस दौरान समर्थ शर्मा ने कोविड-19 चुनौतियों का सामना कर रहे लोगों को मदद करने के तरीकों पर बात की। बताया कि चिंता, तनाव, अनिश्चितता और भय जैसी भावनाओं के अनुभव के कारण कोविड रोगियों की परेशानी बढ़ रही है। ऐसे में जरूरी है कि उन्हें अपनी स्थित को प्रभावी ढंग से प्रबंधित करने के लिए पर्याप्त मनोवैज्ञानिक और सामाजिक समर्थन मिले। इस दौरान छात्रों ने

'कोरोना महामारी के समय में श्री गुरु गोबिंद सिंह कॉलेज द्वारा मानसिक समर्थन' पर ऑनलाइन कार्यशाला आयोजित

कार्यशाला में हिस्सा लेते प्रतिभागी। ब्यूर्ग

अपने विचारों को भी उत्साह से साझा किया। कार्यशाला के माध्यम से ही मंत्रालय ने कोविड प्रभावित लोगों को ऑनलाइन सहायता प्रदान करने के लिए छात्र टीमों का गठन किया। ऑनलाइन कार्याशाल में 140 से अधिक प्रतिभागियों ने हिस्सा लिया।