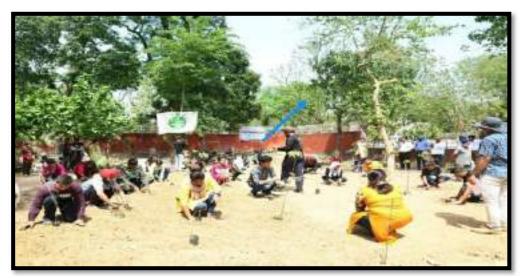

### ACTIVITY ORGANIZED REPORT

(Academic Year: 2020-21)

| Name of the activity organized         | Psychosocial Support for Covid                               |
|----------------------------------------|--------------------------------------------------------------|
|                                        | Pandemic Condition                                           |
| Title of the activity                  | Interactive workshop on Covid                                |
|                                        | Helper's Skills                                              |
| Date of the activity organized         | May 30, 2021                                                 |
| Name of the Coordinator                | Dr Saranjeet Kaur                                            |
| Place of the activity                  | Online mode -Google meet                                     |
| No of participants ( students + staff) | 101                                                          |
| Name of sponsored organization         | \$ <b>4</b> 0                                                |
| Nature of sponsorship (Total grant     |                                                              |
| received if any)                       |                                                              |
| Objective of activity                  | The workshop aimed around Covid                              |
| 80                                     | Helper's Skills in which the students and                    |
| \$                                     | faculty interacted vis-à-vis with Mr Sharma                  |
|                                        | on how to psycho-socially support a                          |
|                                        | Covid-afflicted person or family, without coming in contact. |
| Outcome of activity                    | The event was a great success. The students                  |
| · ·                                    | shared their novel ideas with lot of zeal.                   |
|                                        | The Ministry had further formed student                      |
|                                        | teams via the medium of this workshop to                     |
|                                        | provide online aid to covid-afflicted                        |
|                                        | people. In all, five teams were formed,                      |
|                                        | which included: Hospital-Management                          |
|                                        | Team, non-Hospital Management Team,                          |
|                                        | Family-related Team, Team sharing the                        |
|                                        | information on medical essentials, and                       |
|                                        | Team communicating with the covid                            |
|                                        | patient. The speaker emphasized upon the                     |
|                                        | fact that with the experience of emotions                    |
|                                        | and the state of the state of                                |

like anxiety, stress, uncertainty and fear adding to the woes of the Covid patients, it is imperative that they get adequate psychological and social support in order to effectively manage their condition.