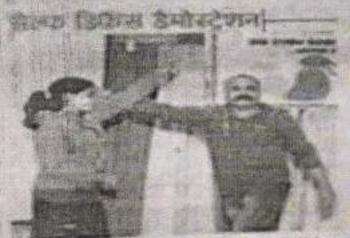

# कोविड रोगियों को मनोवैज्ञानिक व सामाजिक समर्थन देने की जरूरत

माई सिटी रिपोर्टर

चंडीगढ़। सेक्टर-26 स्थित श्री गुरु गोबिंद सिंह कॉलेज के रूरल एंगेजमेंट सेल और धरत पर्यावरण सोसाइटी ने 'कोरोना महामारी के समय में मानसिक समर्थन' विषय पर ऑनलाइन कार्यशाला आयोजित की।

कार्यशाला की शुरुआत में कॉलेज प्राचार्य प्रो. सरबजीत कौर ने वक्ता व भारत सरकार के एमजीएनसीआरई के अध्यक्ष समर्थ शर्मा का स्वागत किया। इस दौरान समर्थ शर्मा ने कोविड-19 चुनौतियों का सामना कर रहे लोगों को मदद करने के तरीकों पर बात की। बताया कि चिंता, तनाव, अनिश्चितता और भय जैसी भावनाओं के अनुभव के कारण कोविड रोगियों की परेशानी बढ़ रही है। ऐसे में जरूरी है कि उन्हें अपनी स्थित को प्रभावी ढंग से प्रबंधित करने के लिए पर्याप्त मनोवैज्ञानिक और सामाजिक समर्थन मिले। इस दौरान छात्रों ने

'कोरोना महामारी के समय में श्री गुरु गोबिंद सिंह कॉलेज द्वारा मानसिक समर्थन' पर ऑनलाइन कार्यशाला आयोजित

कार्यशाला में हिस्सा लेते प्रतिभागी। ब्यूर्ग

अपने विचारों को भी उत्साह से साझा किया। कार्यशाला के माध्यम से ही मंत्रालय ने कोविड प्रभावित लोगों को ऑनलाइन सहायता प्रदान करने के लिए छात्र टीमों का गठन किया। ऑनलाइन कार्याशाल में 140 से अधिक प्रतिभागियों ने हिस्सा लिया।