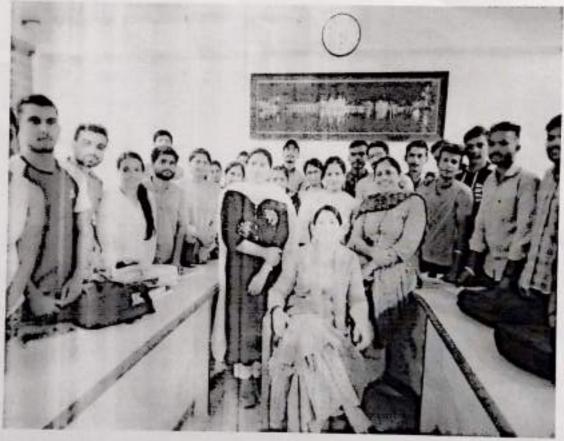

'कोरोना महामारी के समय में श्री गुरु गोबिंद सिंह कॉलेज द्वारा मानसिक समर्थन' पर ऑनलाइन कार्यशाला आयोजित

कार्यशाला में हिस्सा लेते प्रतिभागी। ब्यूर्ग

अपने विचारों को भी उत्साह से साझा किया। कार्यशाला के माध्यम से ही मंत्रालय ने कोविड प्रभावित लोगों को ऑनलाइन सहायता प्रदान करने के लिए छात्र टीमों का गठन किया। ऑनलाइन कार्याशाल में 140 से अधिक प्रतिभागियों ने हिस्सा लिया।