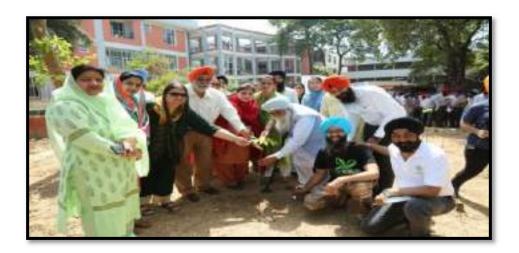

### ACTIVITY ORGANIZED REPORT

(Academic Year: 2020-21)

| Name of the activity organized         | Psychosocial Support for Covid                               |
|----------------------------------------|--------------------------------------------------------------|
|                                        | Pandemic Condition                                           |
| Title of the activity                  | Interactive workshop on Covid                                |
|                                        | Helper's Skills                                              |
| Date of the activity organized         | May 30, 2021                                                 |
| Name of the Coordinator                | Dr Saranjeet Kaur                                            |
| Place of the activity                  | Online mode -Google meet                                     |
| No of participants ( students + staff) | 101                                                          |
| Name of sponsored organization         | \$ <b>4</b> 0                                                |
| Nature of sponsorship (Total grant     |                                                              |
| received if any)                       |                                                              |
| Objective of activity                  | The workshop aimed around Covid                              |
| 80                                     | Helper's Skills in which the students and                    |
| \$                                     | faculty interacted vis-à-vis with Mr Sharma                  |
|                                        | on how to psycho-socially support a                          |
|                                        | Covid-afflicted person or family, without coming in contact. |
| Outcome of activity                    | The event was a great success. The students                  |
| · ·                                    | shared their novel ideas with lot of zeal.                   |
|                                        | The Ministry had further formed student                      |
|                                        | teams via the medium of this workshop to                     |
|                                        | provide online aid to covid-afflicted                        |
|                                        | people. In all, five teams were formed,                      |
|                                        | which included: Hospital-Management                          |
|                                        | Team, non-Hospital Management Team,                          |
|                                        | Family-related Team, Team sharing the                        |
|                                        | information on medical essentials, and                       |
|                                        | Team communicating with the covid                            |
|                                        | patient. The speaker emphasized upon the                     |
|                                        | fact that with the experience of emotions                    |
|                                        | and the state of the state of                                |

like anxiety, stress, uncertainty and fear adding to the woes of the Covid patients, it is imperative that they get adequate psychological and social support in order to effectively manage their condition.