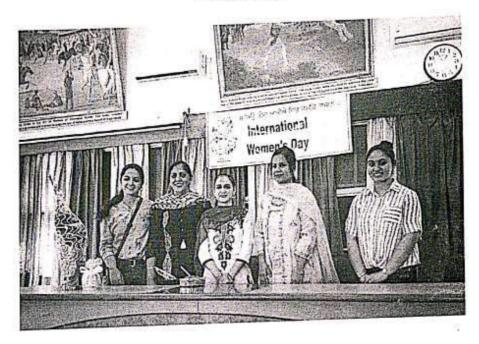

'कोरोना महामारी के समय में श्री गुरु गोबिंद सिंह कॉलेज द्वारा मानसिक समर्थन' पर ऑनलाइन कार्यशाला आयोजित

कार्यशाला में हिस्सा लेते प्रतिभागी। ब्यूर्ग

अपने विचारों को भी उत्साह से साझा किया। कार्यशाला के माध्यम से ही मंत्रालय ने कोविड प्रभावित लोगों को ऑनलाइन सहायता प्रदान करने के लिए छात्र टीमों का गठन किया। ऑनलाइन कार्याशाल में 140 से अधिक प्रतिभागियों ने हिस्सा लिया।