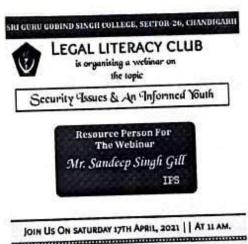

# ACTIVITY ORGANIZED REPORT

(Academic Year:2020-21)

| Name of the activity organized                      | Webinar                                                              |
|-----------------------------------------------------|----------------------------------------------------------------------|
| Title of the activity                               | Security Issues and An                                               |
| Date of the activity organized                      | Informed Youth April 17, 2021                                        |
| Name of the Coordinator                             | Dr Harmeet Kaur                                                      |
| Name & Designation of The Resource<br>Person        | Mr. Sandeep Singh Gill IPS Hingoli, Maharashtra                      |
| Place of the activity                               | Google meet                                                          |
| No of participants (students + staff)               | 100 participants                                                     |
| Name of sponsored organization                      |                                                                      |
| Nature of sponsorship (Total grant received if any) |                                                                      |
| Objective of activity                               | To make students aware about various security issues                 |
| Outcome of activity                                 | It will help students be more secure and informed about their rights |