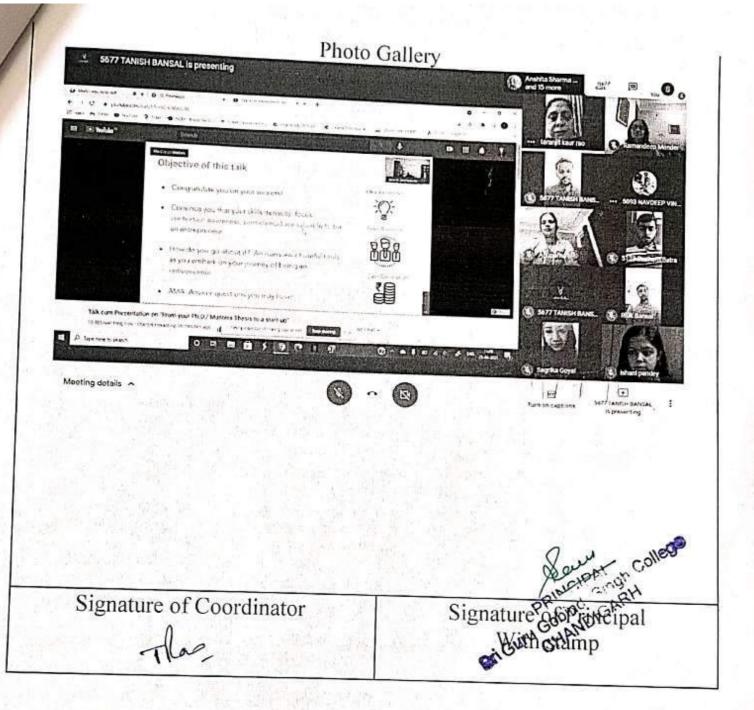

Brochure

(Academic Year: 2020-21)

| Name of the activity organized                            | Expert lecture                                                                                                                                  |
|-----------------------------------------------------------|-------------------------------------------------------------------------------------------------------------------------------------------------|
| Title of the activity                                     | Talk on "From your Ph.D./ Masters                                                                                                               |
| Date of the activity organized                            | Thesis to a start-up  April 21 <sup>rd</sup> 2021                                                                                               |
| Name of the Coordinator/Convener                          | Dr Taranjit Rao                                                                                                                                 |
| Name, designation and brief detail of the Resource Person | Dr Anand Deshpande (Founder of CMD Persistent system, De Asra foundation                                                                        |
| Notice/Circular/Broucher (attach as separate file)        | MIC driven activity                                                                                                                             |
| Place of the activity                                     | Online mode                                                                                                                                     |
| No. of participants ( students + staff)                   | 10 day - 47 + 15 .                                                                                                                              |
| Name of sponsored organization                            | Organised by MHRD, Government of India                                                                                                          |
| Nature of sponsorship (Total grant received if any)       | None                                                                                                                                            |
| Objective of activity                                     | The lecture was basically an awareness programme aimed at promoting creativity and idea generation.                                             |
| outcome of activity                                       | Participants came to know that PhD journey is the best training for entrepreneurship and PhD holders should be job creators and not job seekers |

Signature of Coordinator

Savay at Faux

Signature of Principal
With stamp
PRINCIPAL
PRINCIPAL
Singh College
CHANDIGARH