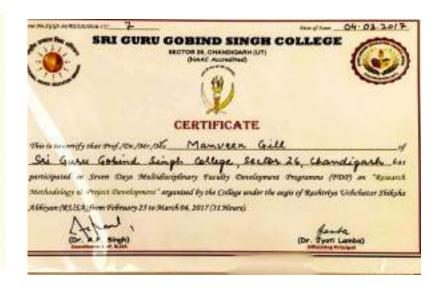

Principal

grams

#### 7 Day FDP on Research Methodology and Project Development

Annual Report 2016-17 (Page no. 30)

https://sggscollege.ac.in/Downloads/AR-2016-

17 removed.pdf?Id=7889XOdcJOeIInnLy+AHTpFmqvKtePFUCYyAb0O3gr8btQ=

Event : 7 Say PDF on Research Markedology and Project Sensignment
Organisatis : 8USA
Date : Pd. 25 - Mar 4, 2017
If was stimulated by 35 participants from noticin departments of the College dampwith other local colleges
of Texty, Dwar 7 Sayas of PDF, participants were expected to series of surprise and technical-conventratables
sensions. Extremel passboreness and researchment of the colleges was related to strong
major copics like Subject Based Education Research, Research Markedology, Contant Analysis, Markedology
responsion of Research Publisher Subject Subj



# Programme on 'Methodology, Project Development' begins

UP CORRESPONDENT

A Seven Days Multidisciplinary Faculty Development Programme (FDP) on Research Methodology & Project Development under the negis of RUSA was inaugurated at Sector 26, Chandigarh on Saturday. More than 35 Teachors from vari-ous local and outside colleges are participating. According to Dr AP Singh, Coor-

According to Dr A.P. Singh, Coor-dinator, FDP, during seven days of FDP, Participants will be exposed to series of Lectures and Technical-

seeins of Lectures and Technical-cum-interactive Sessiona.

Eminent Academiciana of the Universities and Colleges have been invited to enlighten them with Research Methodology, em-power them with required Skills to develop their own Research Projects, explore required Re-sear