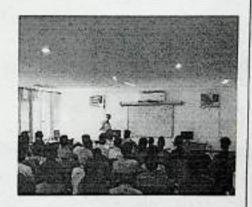

### ACTIVITY ORGANIZED REPORT

(Academic Year: 2020-21)

| Name of the activity organized         | Psychosocial Support for Covid                               |
|----------------------------------------|--------------------------------------------------------------|
|                                        | Pandemic Condition                                           |
| Title of the activity                  | Interactive workshop on Covid                                |
|                                        | Helper's Skills                                              |
| Date of the activity organized         | May 30, 2021                                                 |
| Name of the Coordinator                | Dr Saranjeet Kaur                                            |
| Place of the activity                  | Online mode -Google meet                                     |
| No of participants ( students + staff) | 101                                                          |
| Name of sponsored organization         | \$ <b>4</b> 0                                                |
| Nature of sponsorship (Total grant     |                                                              |
| received if any)                       |                                                              |
| Objective of activity                  | The workshop aimed around Covid                              |
| 80                                     | Helper's Skills in which the students and                    |
| \$                                     | faculty interacted vis-à-vis with Mr Sharma                  |
|                                        | on how to psycho-socially support a                          |
|                                        | Covid-afflicted person or family, without coming in contact. |
| Outcome of activity                    | The event was a great success. The students                  |
| · ·                                    | shared their novel ideas with lot of zeal.                   |
|                                        | The Ministry had further formed student                      |
|                                        | teams via the medium of this workshop to                     |
|                                        | provide online aid to covid-afflicted                        |
|                                        | people. In all, five teams were formed,                      |
|                                        | which included: Hospital-Management                          |
|                                        | Team, non-Hospital Management Team,                          |
|                                        | Family-related Team, Team sharing the                        |
|                                        | information on medical essentials, and                       |
|                                        | Team communicating with the covid                            |
|                                        | patient. The speaker emphasized upon the                     |
|                                        | fact that with the experience of emotions                    |
|                                        | and the state of the state of                                |