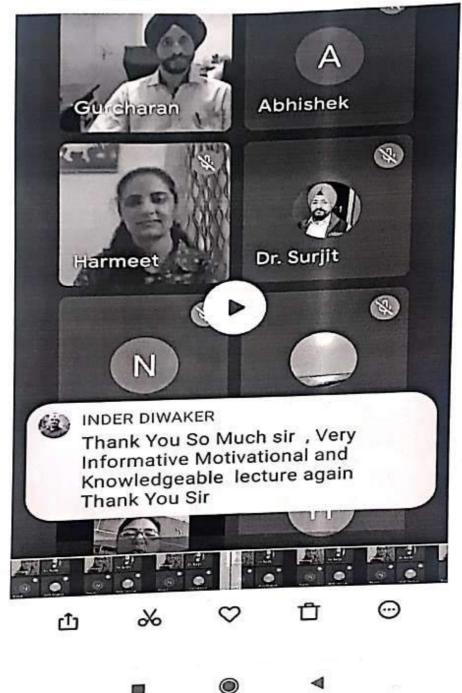

#### LEGAL LITERACY CLUB

is organising a webinar on the topic

Cyber Crime & Society

Resource Person For The Webinar

Sh. Gurcharan Singh

Faculty Crime Branch Chandigarh

JOIN US ON SATURDAY 15TH MAY, 2021 | AT 11 AM.

Morting CRI:- http://meet.google.com/ain-hqvy-uca

HEAD AND FACULTY

PG Department of Sociology Convenue Legal Literacy club Ms. SARABJEET KAUR
Principal

13:13

Signature of Coordinator

Signature of Principal
With stampicipal