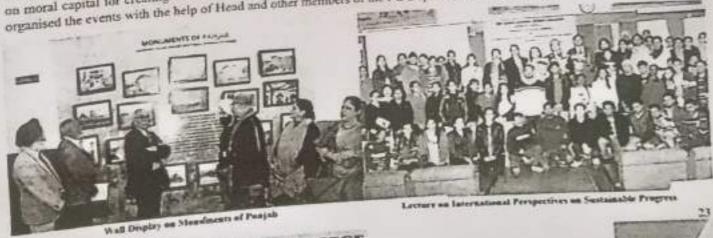

chnology, Thimpu, Bhutan and Prof. Prabir. Biswas, Principal, Harimohan Ghose College, Kolkata were the speakers, Careful Jeenmotogy, Limitiput, Dunian and Social wealth were the core idea of the second designing of corporate model, focus on human happiness for ensuring sustainable progress and stress on building and capitalising designing of corporate model, focus on human happiness for ensuring sustainable progress and stress on building and capitalising designing or corporate modes, rocked and social wealth were the core ideas delivered by the speakers. Dr Kanwaljit Kaur on moral capital for creating economic and social wealth were the core ideas delivered by the speakers. Dr Kanwaljit Kaur organised the events with the help of Head and other members of the PG Department of Economics.



(Academic Year: 2017-18)

| Name of the activity organized                                                                                |                                                                      | Two Days Workshop