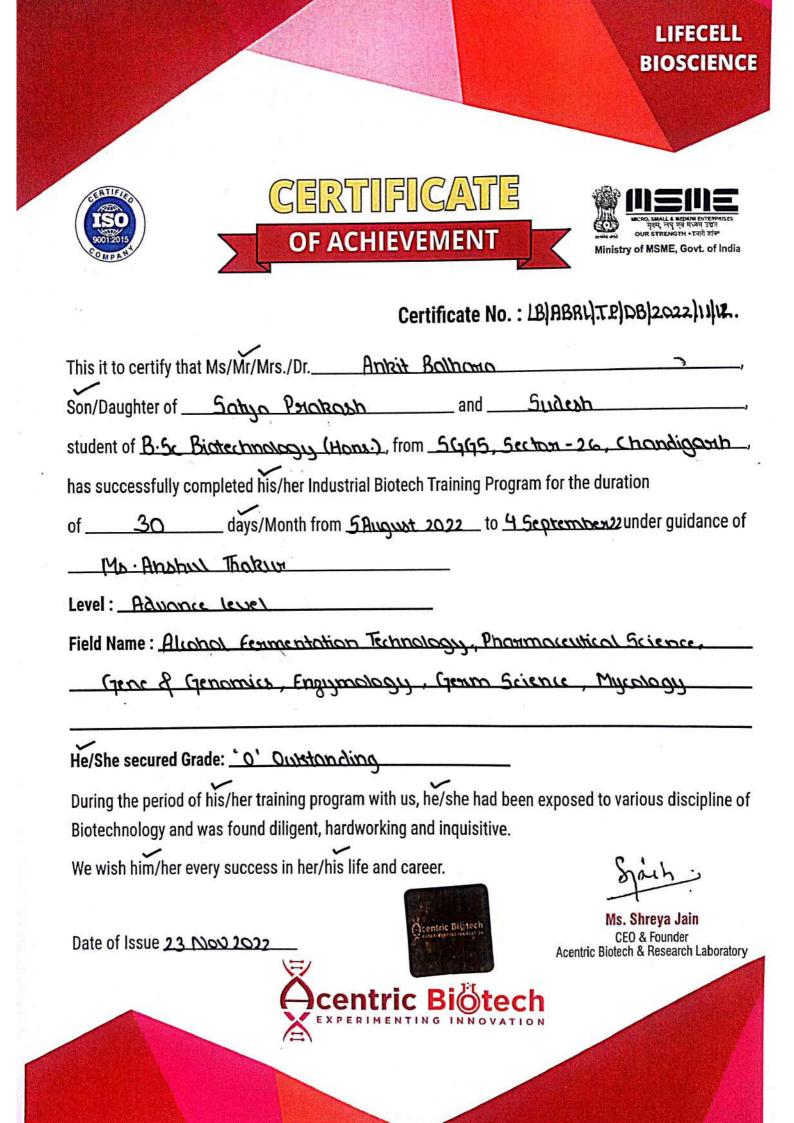

7. As per rule 211 of GFR, the accounts of project shall be open to inspection by sanctioning authority/audit whenever the institute is called upon to do so.

8. The release amount of **Rs. 2,75,000/-** (Rupees Two Lakh Seventy Five Thousand only) will be drawn by the Under Secretary of the SERB and will be disbursed by means of RTGS transaction as per their Bank details given below: