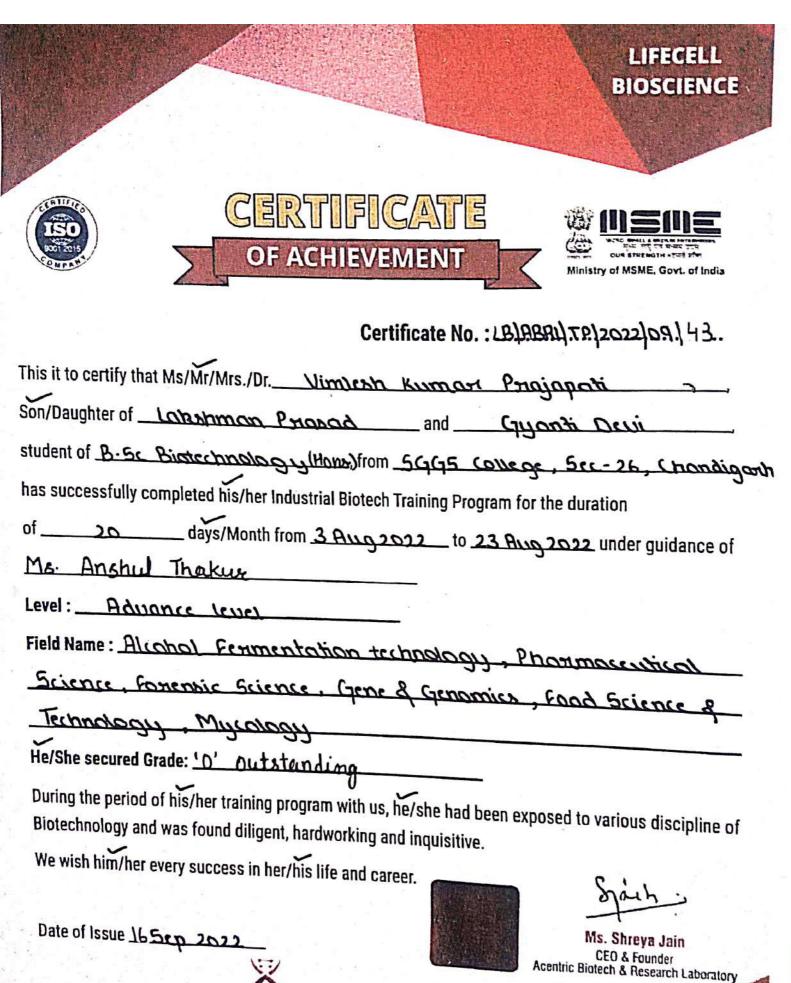

13. The institute may refund any unspent balance to SERB by means of a Demand Draft favoring "FUND FOR SCIENCE AND ENGINEERING RESEARCH" payable at New Delhi.

14. The organization/institute/university should ensure that the technical support/financial assistance provided to them by the Science & Engineering Research Board, a statutory body of the Department of Science & Technology (DST), Government of India should invariably be highlighted/ acknowledged in their media releases as well as in bold letters in the opening paragraphs of their Annual Report.