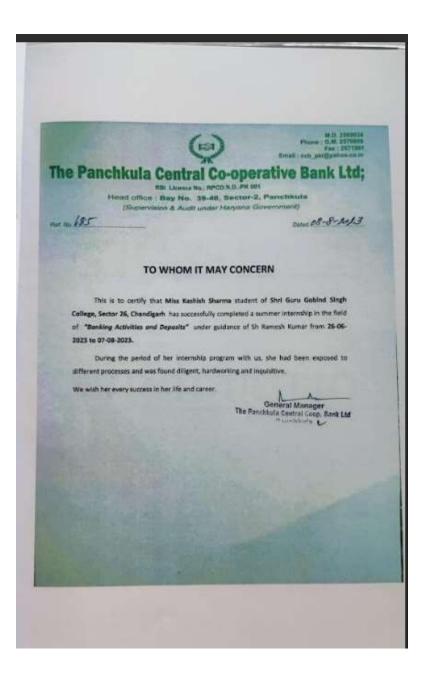

#### ORDER

Subject: Financial Sanction under Teachers Associateship for Research Excellence (TARE) to Dr. SOMA DE, SRI GURU GOBIND SINGH COLLEGE CHANDIGARH, Sector-26, Chandigarh, Chandigarh-160019- under the mentorship of Prof. Sudeshna Sinha, at Indian Institute of Science Education and Research, Mohali IISER Mohali, Knowledge city, Sector 81, SAS Nagar, Manauli PO -140306- Release of 1st grant.