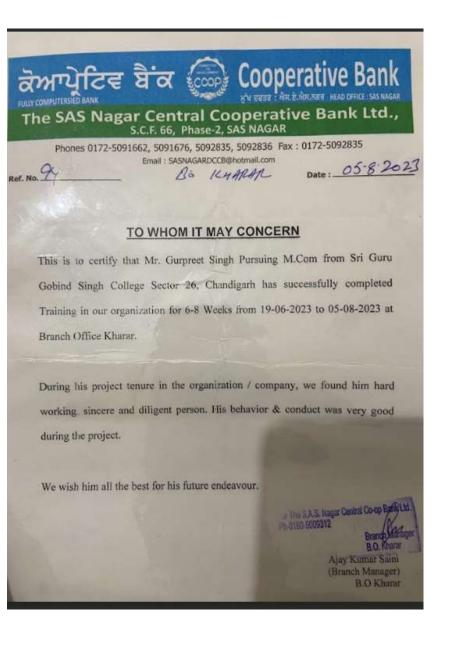

|                                                                                                           | CHIEF MANAGE<br>PUNJAB NATIONAL BAN<br>CIRCLE OFFIC                                   |











ISO 9001:2015 Certified A Specialized Infertility & Genetic Diagnostic Laboratory Genetic Lab. Prov. Reg. No.: 0405500807 UAM No.CH01D0009151 [MSME] Member of Indian Fertility Society (IFS)

Dr. Pulakes Purkait, Ph.D. Founder- Director Mob : +91 9599877196 Email id: <u>pulakes@originlife.in</u> ; <u>originlife.pulakes@gmail.com</u>

#### ORG/2022/BMGTB-43

Dated: 23/11/2022

### CERTIFICATE OF TRAINING EXPERIENCE

This is to certify that Mr. Dipanshu, worked as a Trainee under the "Research & Training Program" from 25.08.2022 to 25.09.2022 at Origin Life Healthcare Solutions and Research Centre LLP, Chandigarh.

He has been trained with the following laboratory works:

#### Wet Laboratory Work

- Demonstration of Blood Collection Methods
- Isolation & Storage of Serum Samples
- B