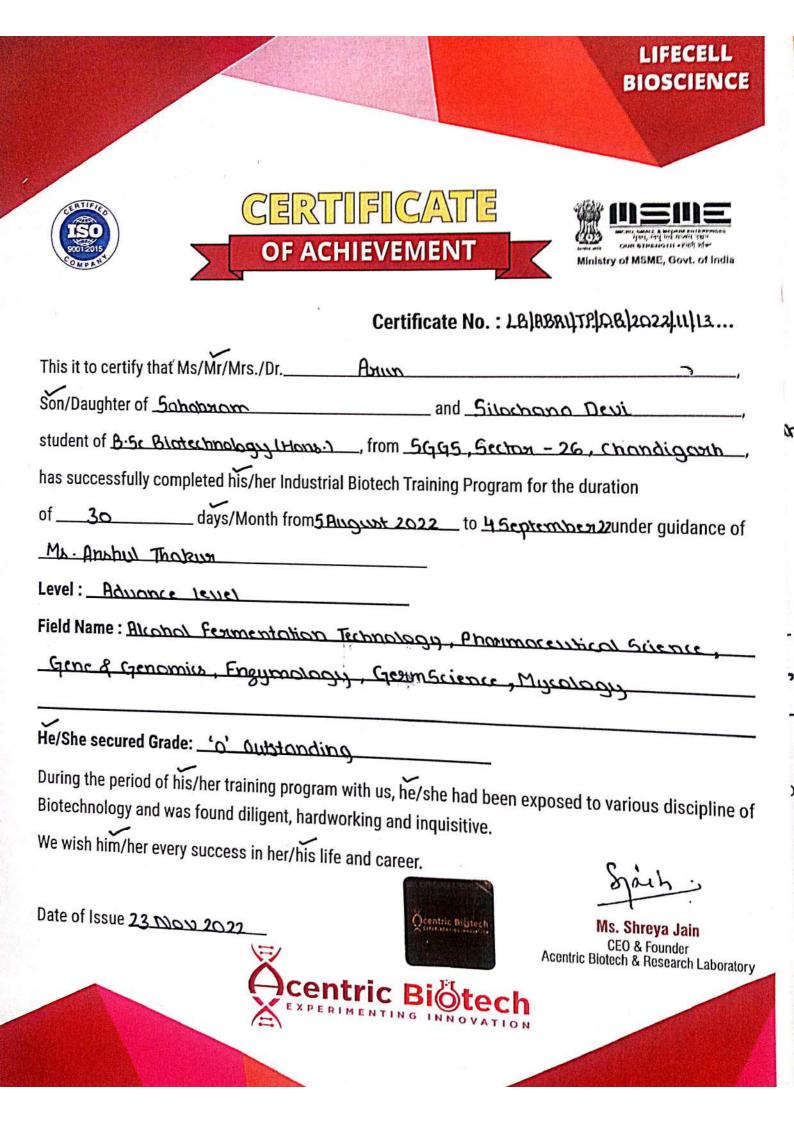

#### SRI GURU GOBIND SINGH COLLEGE CHANDIGARH , Sector-26, Chandigarh, Chandigarh-160019 (Parent) :

| PFMS Unique Code                   | CHCH00000446                                            |  |  |
|------------------------------------|---------------------------------------------------------|--|--|
| Account Name                       | PRINCIPAL                                               |  |  |
| Account Number                     | 10506615531                                             |  |  |
| Bank Name & Branch                 | STATE BANK OF INDIA SGGS COLLEGE, SECTOR 25, CHANDIGARH |  |  |
| IFSC/RTGS Code                     | SBIN0010608                                             |  |  |
| Email address of PI                | somade.iitkgp@gmail.com                                 |  |  |
| Email id of A/C Holder             | principal.sggs26@gmail.com                              |  |  |
| Email address of concerned officer | ms_tare@serbonline.in                                   |  |  |