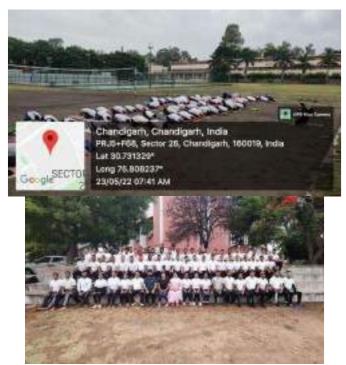

( students + staff)              | 74+3= 77                                                                   |
| Name of sponsored organization                      | S.G.G.S. College                                                           |
| Nature of sponsorship (Total grant received if any) | S.G.G.S. College                                                           |
| Objective of activity                               | To motivate cadets to do yoga & createawareness                            |
| Outcome of activity                                 | Cadets actively participated in the yogasession doing asanas & meditation. |
| News published if any                               |                                                                            |

#### Photo Gallery





NCC Army wing of SGGS College, Sector 26, Chandigarh in collaboration with NCC Naval and Girls wings organized one-day Yoga Session and Poster Making Competition on the theme "Yoga for Well-Being" on May 23, 2022.. 74 NCC cadets took part in yoga session and 22 NCC cadets participated in Poster making competition. Mrs. Sarghi Kohli, Yoga Instructor, Government College of Yoga Education and Health, Sector 23, Chandigarh was the resource person of the event and she explained the necessity of yoga in daily life in detail. The poster-making competition was judged by Dr Parminder Walia & Dr Ramandeep of Commerce dept.

First Prize – Cadet Karan Heer Second Prize – Cadet Luxmi Third Prize – Cadet Shivani



Dr Navjot Kaur Principal

# SRI GURU GOBIND SINGH COLLEGE, CHANDIGARH ACTIVITY REPORT (