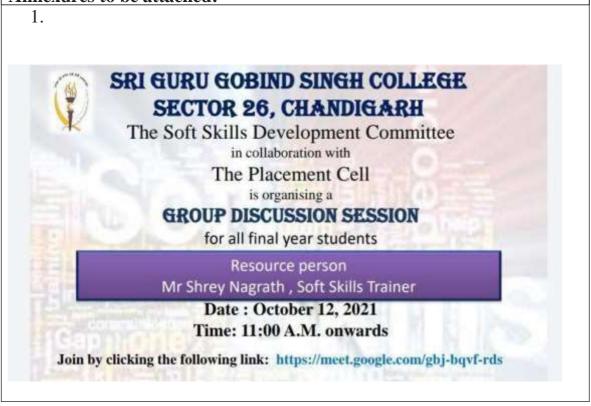

#### NOTICE

Training and Placement Cell

Soft Skills Workshop: Preparing Effective CV and Interview Skills

April 26 – May 02, 2022

Training and Placement Cell is planning to organise Placement drives in May/June 2022, Students who want to participate in the placement drives should have their CV/Resume properly formatted and ready.CV/Resume is an essential document for making a good first impression on prospective employers. Good interview Skills willaiso increasethe students' chances ofselection.

To ensure job preparedness and inculcation of key soft skills among the students, the Training and Placement Cell(TPC) in collaboration with the Resource Centre for Soft Skills Development and Training(RCSSDT) of the College is organising a Workshop for Preparing Effective CV (Resume Writing) and Interview Skills from April 26 – May 02, 2022.