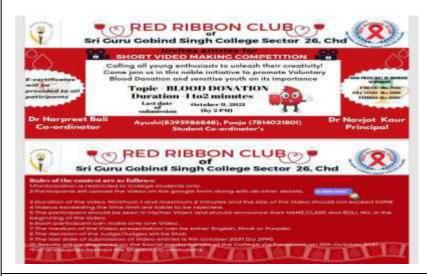

# SRI GURU GOBIND SINGH COLLEGE, CHANDIGARH ACTIVITY REPORT (4) (Academic Year: 2021-22)

| Name of the activity                                                   | Capacity Building Workshop                                                                                                                                                                                                                                                                                                                                                             |
|------------------------------------------------------------------------|----------------------------------------------------------------------------------------------------------------------------------------------------------------------------------------------------------------------------------------------------------------------------------------------------------------------------------------------------------------------------------------|
| Type of the activity                                                   | 'Pen Womanship': A Voice of Her Own                                                                                                                                                                                                                                                                                                                                                    |
| Date                                                                   | March 11, 2022                                                                                                                                                                                                                                                                                                                                                                         |
| Venue                                                                  | Conference Hall                                                                                                                                                                                                                                                                                                                                                                        |
| Name of the Organizing Departments/Offices/Societies/Clubs             | PG Department of English                                                                                                                                                                                                                                                                                                                                                               |
| Name of Coordinators/Convenors                                         | Coordinated by PG Department of English under the supervision of HOD, Ms Gursheek Kaur                                                                                                                                                                                                                                                                                                 |
| Name, designation and brief detail of<br>the Resource Persons (if any) | Ms Neel Kamal Puri  Author, Columnist and Professor of English Reputed writer with 02 published novels - The Patiala Quartet (Rupa Publications); Remember to Forget (Rupa Publications) Writing the third novel, Thheka Tales                                                                                                                                                         |
| Number of participants [students (male + female)and staff]             | Total – 62 Staff – 17 (male 4, female 13) staff attendance- workshop-11,5,2022.pdf Student – 45 (male 13, female 32) student attendance-workshop-11,3,2022.pdf Attendance: Annexure III attached                                                                                                                                                                                       |
| Name of Collaboration/Sponsoring<br>Agency (if any)                    | -nil                                                                                                                                                                                                                                                                                                                                                                                   |
| Nature of sponsorship (Total grant received ifany)                     | -nil                                                                                                                                                                                                                                                                                                                                                                                   |
| Brief description containing the objectivesof activity                 | Commemorating International Women's Day, the Workshop -  • would expose students to a feminist perspective from afemale author, as Feminism is a part of MA I/II syllabus  • would familiarise students with the process of CreativeWriting, as Creative Writing is a part of MA I/ II syllabus                                                                                        |
| Detailed description of the outcomes of activity                       | After the workshop, students were made to submit an assignment (essay/ poem) on any one of the given topics -  1. Girls can fly, boys can cry 2. Don't mind my strap 3. A Gang of Girls 4. Hold my Hand, not my Freedom 5. Let's share the rent 6. It's a Girl!  e-Certificates were given to those participants who:  • Marked attendance • submitted feedback • submitted assignment |