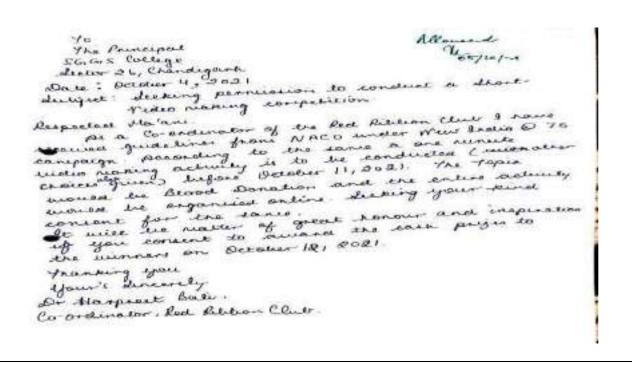

# SRI GURU GOBIND SINGH COLLEGE, CHANDIGARH ACTIVITY REPORT (4) (Academic Year: 2021-22)

| Name of the activity                                                   | Capacity Building Workshop                                                                                                                                                                                                                                                                                                                                                             |
|------------------------------------------------------------------------|----------------------------------------------------------------------------------------------------------------------------------------------------------------------------------------------------------------------------------------------------------------------------------------------------------------------------------------------------------------------------------------|
| Type of the activity                                                   | 'Pen Womanship': A Voice of Her Own                                                                                                                                                                                                                                                                                                                                                    |
| Date                                                                   | March 11, 2022                                                                                                                                                                                                                                                                                                                                                                         |
| Venue                                                                  | Conference Hall                                                                                                                                                                                                                                                                                                                                                                        |
| Name of the Organizing Departments/Offices/Societies/Clubs             | PG Department of English                                                                                                                                                                                                                                                                                                                                                               |
| Name of Coordinators/Convenors                                         | Coordinated by PG Department of English under the supervision of HOD, Ms Gursheek Kaur                                                                                                                                                                                                                                                                                                 |
| Name, designation and brief detail of<br>the Resource Persons (if any) | Ms Neel Kamal Puri  Author, Columnist and Professor of English Reputed writer with 02 published novels - The Patiala Quartet (Rupa Publications); Remember to Forget (Rupa Publications) Writing the third novel, Thheka Tales                                                                                                                                                         |
| Number of participants [students (male + female)and staff]             | Total – 62 Staff – 17 (male 4, female 13) staff attendance- workshop-11,5,2022.pdf Student – 45 (male 13, female 32) student attendance-workshop-11,3,2022.pdf Attendance: Annexure III attached                                                                                                                                                                                       |
| Name of Collaboration/Sponsoring<br>Agency (if any)                    | -nil                                                                                                                                                                                                                                                                                                                                                                                   |
| Nature of sponsorship (Total grant received ifany)                     | -nil                                                                                                                                                                                                                                                                                                                                                                                   |
| Brief description containing the objectivesof activity                 | Commemorating International Women's Day, the Workshop -  • would expose students to a feminist perspective from afemale author, as Feminism is a part of MA I/II syllabus  • would familiarise students with the process of CreativeWriting, as Creative Writing is a part of MA I/ II syllabus                                                                                        |
| Detailed description of the outcomes of activity                       | After the workshop, students were made to submit an assignment (essay/ poem) on any one of the given topics -  1. Girls can fly, boys can cry 2. Don't mind my strap 3. A Gang of Girls 4. Hold my Hand, not my Freedom 5. Let's share the rent 6. It's a Girl!  e-Certificates were given to those participants who:  • Marked attendance • submitted feedback • submitted assignment |