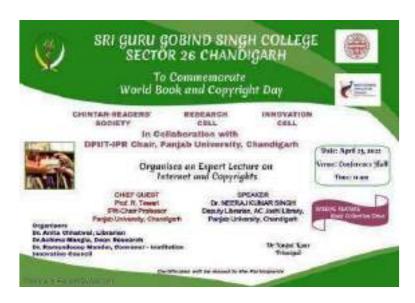

#### NOTICE

Training and Placement Cell

Soft Skills Workshop: Preparing Effective CV and Interview Skills

April 26 – May 02, 2022

Training and Placement Cell is planning to organise Placement drives in May/June 2022, Students who want to participate in the placement drives should have their CV/Resume properly formatted and ready.CV/Resume is an essential document for making a good first impression on prospective employers. Good interview Skills willaiso increasethe students' chances ofselection.

To ensure job preparedness and inculcation of key soft skills among the students, the Training and Placement Cell(TPC) in collaboration with the Resource Centre for Soft Skills Development and Training(RCSSDT) of the College is organising a Workshop for Preparing Effective CV (Resume Writing) and Interview Skills from April 26 – May 02, 2022.

Prof Deepti Gupta, Department of English and Cultural Studies and Dean, International Students, Punjab University, Chandigarh having vast experience in the fields of Academics, Research, Administration and Training will be conducting the workshop, along with an experienced Industry Expert.