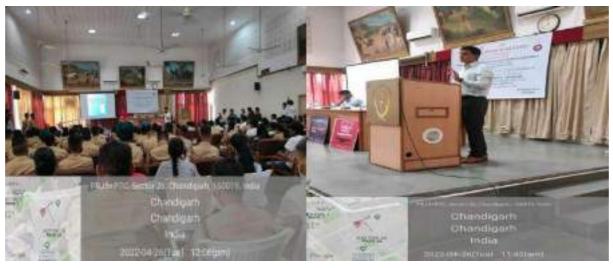

## **ACTIVITY ORGANIZED REPORT**

(Academic Year: 2021-22)

| Name of the Activity organized                                                                       | Workshop (Interactive)                                                                                                                                                                                                                                                                                                                                                                                                                                                                                                                                                                                                                                                                                                                                                                                                                                |
|------------------------------------------------------------------------------------------------------|-------------------------------------------------------------------------------------------------------------------------------------------------------------------------------------------------------------------------------------------------------------------------------------------------------------------------------------------------------------------------------------------------------------------------------------------------------------------------------------------------------------------------------------------------------------------------------------------------------------------------------------------------------------------------------------------------------------------------------------------------------------------------------------------------------------------------------------------------------|
| Title of the Activity                                                                                | Soft Skills Workshop: Preparing Effective CV and<br>Interview Skills                                                                                                                                                                                                                                                                                                                                                                                                                                                                                                                                                                                                                                                                                                                                                                                  |
| Date of the activity organized                                                                       | April 26 - May 92, 2022                                                                                                                                                                                                                                                                                                                                                                                                                                                                                                                                                                                                                                                                                                                                                                                                                               |
| Name of the Coordinator/Convenor                                                                     | Dr Preet Kanwal     Coordinator, Training and Placement Cell     Ms Ayushee Arora     Coordinator, Resource Centre for Soft Skills     Development and Training                                                                                                                                                                                                                                                                                                                                                                                                                                                                                                                                                                                                                                                                                       |
| Name, designation and brief detail of the<br>Resource Person                                         | Dr Deepti Gupta     Professor, Department of English and Cultural     Studies and Dean, International Students, Panjab     University, Chandigarh     Dr Sanjiv Gupta     Industrial Expert and Trainer                                                                                                                                                                                                                                                                                                                                                                                                                                                                                                                                                                                                                                               |
| Notice/Circular/Brochure                                                                             | Notice and Brochure Attached as Annexure-1                                                                                                                                                                                                                                                                                                                                                                                                                                                                                                                                                                                                                                                                                                                                                                                                            |
| (attach as separate file)                                                                            | Seri Sturi Solinh Stungh College  Jose N Chesige S  Training and Naconest (off to information with  Epiteric Centry for Sch Spill Development and Theiring is appearing to information theiring is proved upon to the major theiring.  **FFECTIVE CV AND INTERVIEW SKILLS  From April 15, 102 to they St. 2019  Sering 12-30 that 3,00 the tentre leaded for long Antere state  Bernard Spring to the long Antere state  Bernard Spring to the long Antere state  Bernard Spring St. 2019  By Sample Gapta, franklated Expect And Trainer  Mr. Sample Gapta, Instituted Expect And Trainer  Mr. Sample Gapta, Instituted Expect And Trainer  Mr. Sample Gapta, Surfaces  Services To Research  Anterior State  Services To Research |
| Place of activity                                                                                    | Sri Guru Gabind Singh College, Sector 26, Chandigarh                                                                                                                                                                                                                                                                                                                                                                                                                                                                                                                                                                                                                                                                                                                                                                                                  |
| No of Participants<br>[Students (male + female) and Staff]<br>Give List of students as separate file | Students: 170 (Male: 89 and Female: 81) Staff: 15 Attendance Lists Attached as Annexure – 2                                                                                                                                                                                                                                                                                                                                                                                                                                                                                                                                                                                                                                                                                                                                                           |
| Name of Sponsoring organization                                                                      | -NA-                                                                                                                                                                                                                                                                                                                                                                                                                                                                                                                                                                                                                                                                                                                                                                                                                                                  |
| Nature of sponsorship<br>(Total grant received, if any)                                              | -54.0-                                                                                                                                                                                                                                                                                                                                                                                                                                                                                                                                                                                                                                                                                                                                                                                                                                                |
| Objective of activity                                                                                | Hands-on Training and Counselling of Participants through an interactive workshop in following aspects  How to prepare an Effective CV /Resume in accordance with a particular job  How to present oneself, appear and prepare for an interview                                                                                                                                                                                                                                                                                                                                                                                                                                                                                                                                                                                                       |
| Outcome of activity                                                                                  | Individual Feedback on CVs and interactive sessions on various aspects of interview skills     Enabled participants to identify own skills and abilities and enhancement in confidence of appearing in an interview                                                                                                                                                                                                                                                                                                                                                                                                                                                                                                                                                                                                                                   |

#### NOTICE

Training and Placement Cell

Soft Skills Workshop: Preparing Effective CV and Interview Skills

April 26 – May 02, 2022

Training and Placement Cell is planning to organise Placement drives in May/June 2022, Students who want to participate in the placement drives should have their CV/Resume properly formatted and ready.CV/Resume is an essential document for making a good first impression on prospective employers. Good interview Skills willaiso increasethe students' chances ofselection.

To ensure job preparedness and inculcation of key soft skills among the students, the Training and Placement Cell(TPC) in collaboration with the Resource Centre for Soft Skills Development and Training(RCSSDT) of the College is organising a Workshop for Preparing Effective CV (Resume Writing) and Interview Skills from April 26 – May 02, 2022.

Prof Deepti Gupta, Department of English and Cultural Studies and Dean, International Students, Punjab University, Chandigarh having vast experience in the fields of Academics, Research, Administration and Training will be conducting the workshop, along with an experienced Industry Expert.