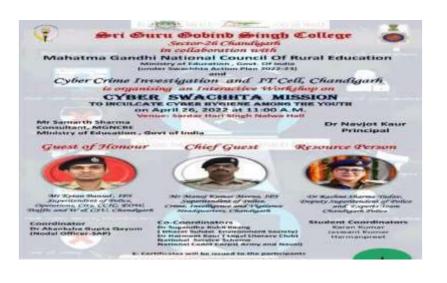

#### permission for online interaction with journalist

2 messages

Pushpinder Kaur <sggs.pushpinder@gmail.com> To: Sanibjeet Kaur <principal.sggs26@gmail.com> Fit, Jun 11, 2021 at 3:23 PM

Respected madam,