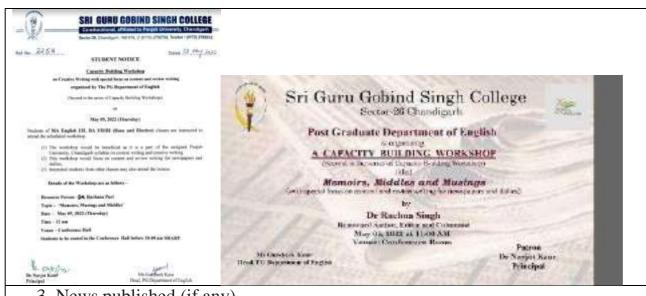

To ensure job preparedness and inculcation of key soft skills among the students, the Training and Placement Cell(TPC) in collaboration with the Resource Centre for Soft Skills Development and Training(RCSSDT) of the College is organising a Workshop for Preparing Effective CV (Resume Writing) and Interview Skills from April 26 – May 02, 2022.

Prof Deepti Gupta, Department of English and Cultural Studies and Dean, International Students, Punjab University, Chandigarh having vast experience in the fields of Academics, Research, Administration and Training will be conducting the workshop, along with an experienced Industry Expert.