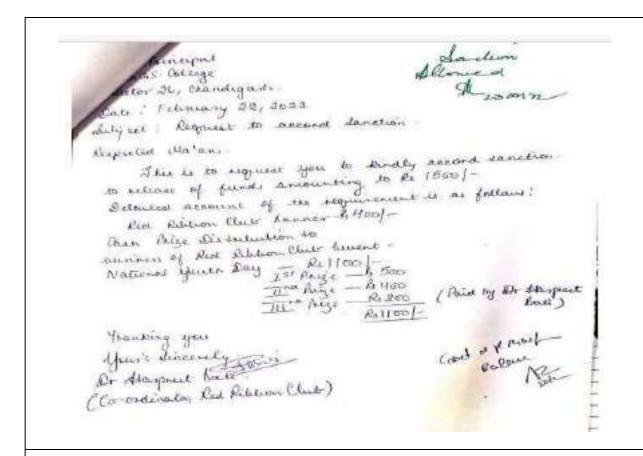

# SRI GURU GOBIND SINGH COLLEGE, CHANDIGARH ACTIVITY REPORT (4) (Academic Year: 2021-22)

| Name of the activity                                                   | Capacity Building Workshop                                                                                                                                                                                                                                                                                                                                                             |
|------------------------------------------------------------------------|----------------------------------------------------------------------------------------------------------------------------------------------------------------------------------------------------------------------------------------------------------------------------------------------------------------------------------------------------------------------------------------|
| Type of the activity                                                   | 'Pen Womanship': A Voice of Her Own                                                                                                                                                                                                                                                                                                                                                    |
| Date                                                                   | March 11, 2022                                                                                                                                                                                                                                                                                                                                                                         |
| Venue                                                                  | Conference Hall                                                                                                                                                                                                                                                                                                                                                                        |
| Name of the Organizing Departments/Offices/Societies/Clubs             | PG Department of English                                                                                                                                                                                                                                                                                                                                                               |
| Name of Coordinators/Convenors                                         | Coordinated by PG Department of English under the supervision of HOD, Ms Gursheek Kaur                                                                                                                                                                                                                                                                                                 |
| Name, designation and brief detail of<br>the Resource Persons (if any) | Ms Neel Kamal Puri  Author, Columnist and Professor of English Reputed writer with 02 published novels - The Patiala Quartet (Rupa Publications); Remember to Forget (Rupa Publications) Writing the third novel, Thheka Tales                                                                                                                                                         |
| Number of participants [students (male + female)and staff]             | Total – 62 Staff – 17 (male 4, female 13) staff attendance- workshop-11,5,2022.pdf Student – 45 (male 13, female 32) student attendance-workshop-11,3,2022.pdf Attendance: Annexure III attached                                                                                                                                                                                       |
| Name of Collaboration/Sponsoring<br>Agency (if any)                    | -nil                                                                                                                                                                                                                                                                                                                                                                                   |
| Nature of sponsorship (Total grant received ifany)                     | -nil                                                                                                                                                                                                                                                                                                                                                                                   |
| Brief description containing the objectivesof activity                 | Commemorating International Women's Day, the Workshop -  • would expose students to a feminist perspective from afemale author, as Feminism is a part of MA I/II syllabus  • would familiarise students with the process of CreativeWriting, as Creative Writing is a part of MA I/ II syllabus                                                                                        |
| Detailed description of the outcomes of activity                       | After the workshop, students were made to submit an assignment (essay/ poem) on any one of the given topics -  1. Girls can fly, boys can cry 2. Don't mind my strap 3. A Gang of Girls 4. Hold my Hand, not my Freedom 5. Let's share the rent 6. It's a Girl!  e-Certificates were given to those participants who:  • Marked attendance • submitted feedback • submitted assignment |