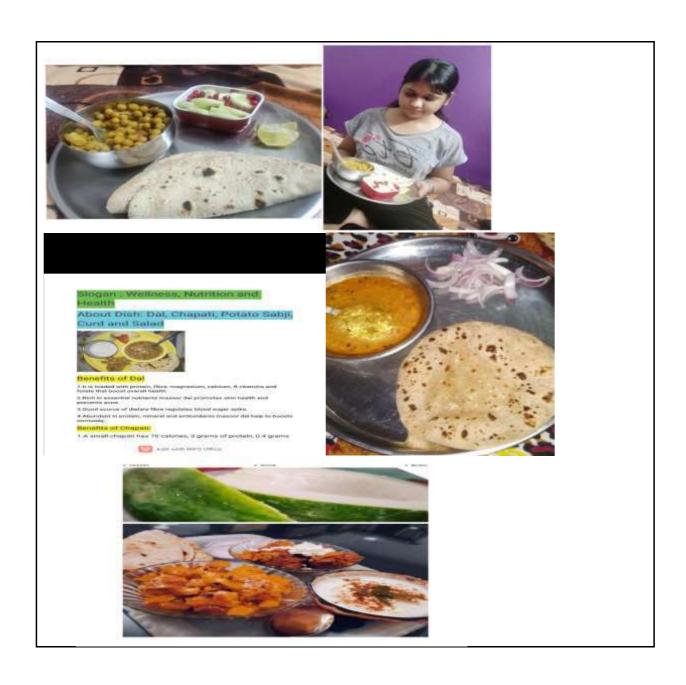

## 4. Geo-tagged Photographs (02) + Additional Photographs (High Quality) (05)

<u>Dr Navjot Kaur</u> <u>Principal</u>