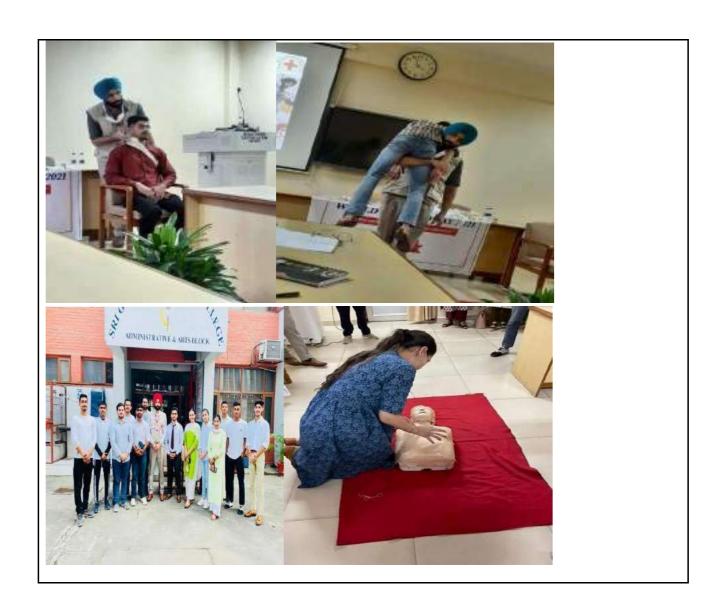

sponsored organization                                                                                                         | NSS                                                |
| Nature of sponsorship (Total grant received ifany)                                                                                     | NSS Annual Grant                                   |
| Objective of activity                                                                                                                  |                                                    |
| Outcome of activity                                                                                                                    |                                                    |

News published if any



Photo Gallery



<u>Dr Navjot Kaur</u> <u>Principal</u>

## SRI GURU GOBIND SINGH COLLEGE, CHANDIGARH ACTIVITY REPORT (36) (Academic Year: 2021-22)

| Name of the                                        | Adapting to a New Normal: Supporting Students with