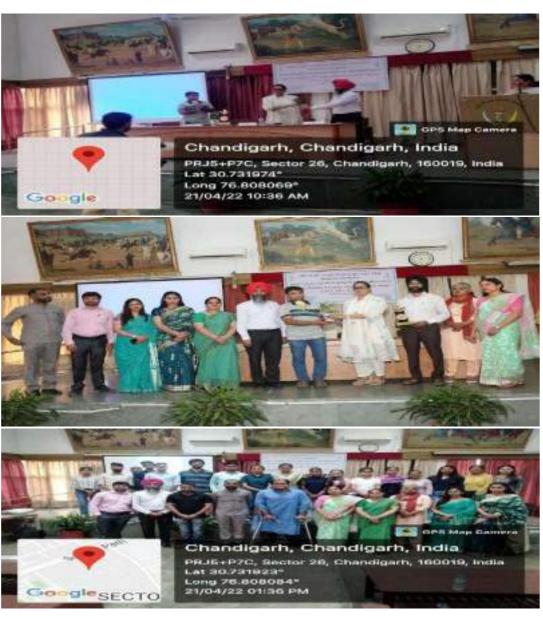

## **ACTIVITY ORGANIZED REPORT**

(Academic Year: 2021-22)

| Name of the Activity organized                                                                       | Workshop (Interactive)                                                                                                                                                                                                                                                                                                                                                                                                                                                                                                                                                                                                                                                                                                                                                                                                                                |
|------------------------------------------------------------------------------------------------------|-------------------------------------------------------------------------------------------------------------------------------------------------------------------------------------------------------------------------------------------------------------------------------------------------------------------------------------------------------------------------------------------------------------------------------------------------------------------------------------------------------------------------------------------------------------------------------------------------------------------------------------------------------------------------------------------------------------------------------------------------------------------------------------------------------------------------------------------------------|
| Title of the Activity                                                                                | Soft Skills Workshop: Preparing Effective CV and<br>Interview Skills                                                                                                                                                                                                                                                                                                                                                                                                                                                                                                                                                                                                                                                                                                                                                                                  |
| Date of the activity organized                                                                       | April 26 - May 92, 2022                                                                                                                                                                                                                                                                                                                                                                                                                                                                                                                                                                                                                                                                                                                                                                                                                               |
| Name of the Coordinator/Convenor                                                                     | Dr Preet Kanwal     Coordinator, Training and Placement Cell     Ms Ayushee Arora     Coordinator, Resource Centre for Soft Skills     Development and Training                                                                                                                                                                                                                                                                                                                                                                                                                                                                                                                                                                                                                                                                                       |
| Name, designation and brief detail of the<br>Resource Person                                         | Dr Deepti Gupta     Professor, Department of English and Cultural     Studies and Dean, International Students, Panjab     University, Chandigarh     Dr Sanjiv Gupta     Industrial Expert and Trainer                                                                                                                                                                                                                                                                                                                                                                                                                                                                                                                                                                                                                                               |
| Notice/Circular/Brochure                                                                             | Notice and Brochure Attached as Annexure-1                                                                                                                                                                                                                                                                                                                                                                                                                                                                                                                                                                                                                                                                                                                                                                                                            |
| (attach as separate file)                                                                            | Seri Sturi Solinh Stungh College  Jose N Chesige S  Training and Naconest (off to information with  Epiteric Centry for Sch Spill Development and Theiring is appearing to information theiring is proved upon to the major theiring.  **FFECTIVE CV AND INTERVIEW SKILLS  From April 15, 102 to they St. 2019  Sering 12-30 that 3,00 the tentre leaded for long Antere state  Bernard Spring to the long Antere state  Bernard Spring to the long Antere state  Bernard Spring St. 2019  By Sample Gapta, franklated Expect And Trainer  Mr. Sample Gapta, Instituted Expect And Trainer  Mr. Sample Gapta, Instituted Expect And Trainer  Mr. Sample Gapta, Surfaces  Services To Research  Anterior State  Services To Research |
| Place of activity                                                                                    | Sri Guru Gabind Singh College, Sector 26, Chandigarh                                                                                                                                                                                                                                                                                                                                                                                                                                                                                                                                                                                                                                                                                                                                                                                                  |
| No of Participants<br>[Students (male + female) and Staff]<br>Give List of students as separate file | Students: 170 (Male: 89 and Female: 81) Staff: 15 Attendance Lists Attached as Annexure – 2                                                                                                                                                                                                                                                                                                                                                                                                                                                                                                                                                                                                                                                                                                                                                           |
| Name of Sponsoring organization                                                                      | -NA-                                                                                                                                                                                                                                                                                                                                                                                                                                                                                                                                                                                                                                                                                                                                                                                                                                                  |
| Nature of sponsorship<br>(Total grant received, if any)                                              | -54.0-                                                                                                                                                                                                                                                                                                                                                                                                                                                                                                                                                                                                                                                                                                                                                                                                                                                |
| Objective of activity                                                                                | Hands-on Training and Counselling of Participants through an interactive workshop in following aspects  How to prepare an Effective CV /Resume in accordance with a particular job  How to present oneself, appear and prepare for an interview                                                                                                                                                                                                                                                                                                                                                                                                                                                                                                                                                                                                       |
| Outcome of activity                                                                                  | Individual Feedback on CVs and interactive sessions on various aspects of interview skills     Enabled participants to identify own skills and abilities and enhancement in confidence of appearing in an interview                                                                                                                                                                                                                                                                                                                                                                                                                                                                                                                                                                                                                                   |

## ਸ਼ੀ ਗੁਰੂ ਗੋਬਿਦ ਸਿਖ ਕਾਸਜ ਵਿਖੇ 6 ਰੋਜਾ प्रदार प्रवित्त बरवाराथ स्ट आयोगत

Photo Gallery

Session : CV Writing

Signature of Coordinator Pruty (Training and

Placement Celli

Signature of Coordinator

(Resource Centre for Soft Skills Development and Training)