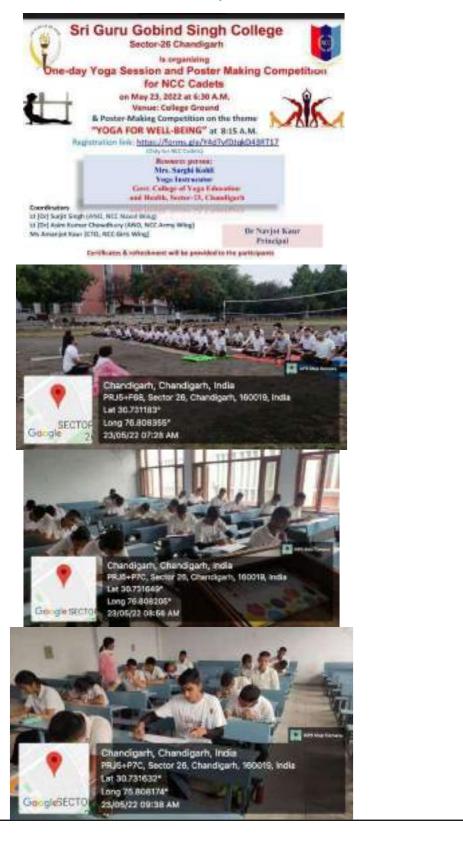

s ( students + staff)              | 74+3= 77                                                                   |
| Name of sponsored organization                      | S.G.G.S. College                                                           |
| Nature of sponsorship (Total grant received if any) | S.G.G.S. College                                                           |
| Objective of activity                               | To motivate cadets to do yoga & createawareness                            |
| Outcome of activity                                 | Cadets actively participated in the yogasession doing asanas & meditation. |
| News published if any                               |                                                                            |

#### Photo Gallery





NCC Army wing of SGGS College, Sector 26, Chandigarh in collaboration with NCC Naval and Girls wings organized one-day Yoga Session and Poster Making Competition on the theme "Yoga for Well-Being" on May 23, 2022.. 74 NCC cadets took part in yoga session and 22 NCC cadets participated in Poster making competition. Mrs. Sarghi Kohli, Yoga Instructor, Government College of Yoga Education and Health, Sector 23, Chandigarh was the resource person of the event and she explained the necessity of yoga in daily life in detail. The poster-making competition was judged by Dr Parminder Walia & Dr Ramandeep of Commerce dept.

First Prize – Cadet Karan Heer Second Prize – Cadet Luxmi Third Prize – Cadet Shivani



Dr Navjot Kaur Principal

# SRI GURU GOBIND SINGH COLLEGE, CHANDIGARH ACTIVITY REPORT