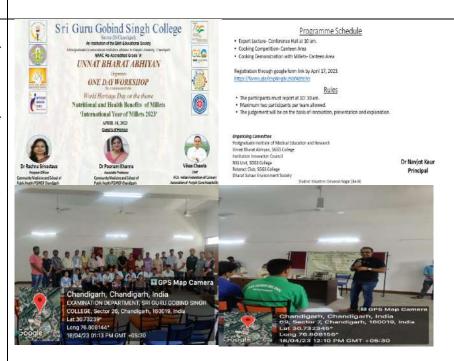

# **Workshop on Millet**

World Heritage Day on the theme

Nutritional and Health Benefits of Millets

'International Year of Millets 2023'

**April 18, 2023** 

# **Organising Committee**

Unnat Bharat Abhiyaan in **collaboration** with Institution Innovation Council, NSS Units, Rotaract Club and DharatiSuhaviEnviornme

# **Resource Persons**

- **Dr Rachna Srivastava**, Program Officer of Community Medicine and School of Public Health at PGIMER Chandigarh
- **Dr Poonam Khana**, Associate Professor, of Community Medicine and School of Public Health at PGIMER Chandigarh
- MrVikas Chawla, Chef of IFCA Punjab (Core Hospitality).

### **Outcomes:**

The event held in collaboration with PGIMER, Chandigarh, was also in commemoration of World Heritage Day 2023 and aimed to promote millets as a sustainable alternative to modern cash crops. The

(Co-educational, Affiliated to Panjab University, Chandigarh)

Sector-26, Chandigarh-160019. (0172) 2792754, Telefax: (0172)2790312

nt Society

workshop aligned with the college's focus on environmental sustainability, heritage and cultural preservation. Resource persons included Dr Rachna Srivastava, Program Officer of Community Medicine and School of Public Health at PGIMER Chandigarh, Dr Poonam Khana, Associate Professor, of Community Medicine and School of Public Health at PGIMER Chandigarh and Mr Vikas Chawla, Chef of IFCA Punjab (Core Hospitality).

Dr Rachna Srivastava opened the workshop with an expert lecture on health benefits of nutria-cereals, emphasizing their role in preventing chronic diseases and promoting overall health. Dr Poonam Khanna followed with a discussion of the nutritional benefits of millets, highlighting their environmental sustainability and rich properties. The workshop also included a cooking competition challenging participants to create healthy and delicious dishes using millets as the main ingredient. The event concluded with a cooking demonstration by MrVikas Chawla, a renowned chef and author who specializes in traditional and millet-based cuisine. He gifted his book on traditional Dishes to the college library. He demonstrated two recipes such as Barnyard Millet