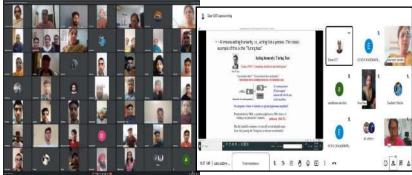

### Webinar

Webinar on "Artificial Intelligence and Chat GPT"

March 11, 2023

# **Organising Committee**

PG Department of Computer Science in with Prof.Puran Singh Science Society, SGGS College, Sector 26, Chandigarh

# **Resource Persons**

 Dr Amandeep Kaur Professor, Department of Computer Science & Technology, Dean, School of Engineering & Technology, Dean, School of Information & Communication Studies, Central University of Punjab, Bathinda

### **Outcomes:**

The webinar covered a wide range of topics related to artificial intelligence, natural language processing (NLP), and ChatGPT and provided an overview of AI, its applications, and its impact on society. The resource person explained different types of AI, such as machine learning, deep learning, and neural networks, and how they are used in real-world applications. The webinar introduced ChatGPT, which is an AI-powered language model that can perform a wide range of tasks such as generating text, answering questions, and completing sentences. Participants learnt how ChatGPT works, how it is trained, and how it can be used in various applications. It also showcased some real-world applications of AI and ChatGPT, such as virtual assistants, chatbots, and intelligent search engines. Lastly, the question answer session allowed participants to get a better understanding of these topics and clarify their doubts. Participants were empowered with the knowledge to make informed decisions about the role of Artificial Intelligence and ChatGPT in their personal and professional lives.