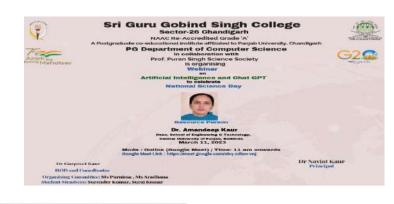

### Webinar

Webinar on "Artificial Intelligence and Chat GPT"

March 11, 2023

# **Organising Committee**

PG Department of Computer Science in with Prof.Puran Singh Science Society, SGGS College, Sector 26, Chandigarh

# **Resource Persons**

 Dr Amandeep Kaur Professor, Department of Computer Science & Technology, Dean, School of Engineering & Technology, Dean, School of Information & Communication Studies, Central University of Punjab, Bathinda

### **Outcomes:**

The webinar covered a wide range of topics related to artificial intelligence, natural language processing (NLP), and ChatGPT and provided an overview of AI, its applications, and its impact on society. The resource person explained different types of AI, such as machine learning, deep learning, and neural networks, and how they are used in real-world applications. The webinar introduced ChatGPT, which is an AI-powered language model that can perform a wide range of tasks such as generating text, answering questions, and completing sentences. Participants learnt how ChatGPT works, how it is trained, and how it can be used in various applications. It also showcased some real-world applications of AI and ChatGPT, such as virtual assistants, chatbots, and intelligent search engines. Lastly, the question answer session allowed participants to get a better understanding of these topics and clarify their doubts. Participants were empowered with the knowledge to make informed decisions about the role of Artificial Intelligence and ChatGPT in their personal and professional lives.