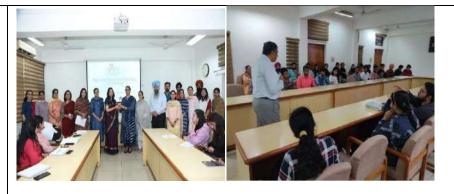

Tribune, Chd Tribune, Dated 86.64.2023, Pg.02

(Co-educational, Affiliated to Panjab University, Chandigarh)

Sector-26, Chandigarh-160019. (0172) 2792754, Telefax: (0172)2790312

Computer Interfacing Experiments using expEYES

April 3, 2023

# **Organising Committee**

Institution Innovation
Council and PG
Department of Physics
Sri Guru Gobind Singh
College in collaboration
with Indian Association
of Physics Teachers,
Regional Council-3

 Dr Ajith Kumar B.P. Scientist H, IUAC, New Dehli

### **Outcomes:**

During one-day hands-on workshop on computer interfacing using expEyes, the practical demonstrations and experiments conducted during the workshop deepened participants' understanding of computer interfacing and its applications. Attendees gained confidence in using expEyesfor future experiments and research projects. The workshop fostered networking and collaboration among participants, creating opportunities for future joint projects and initiatives