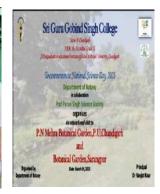

# An educational visit

An educational visit to P
N Mehra Botanical
Garden, Tissue
Culture Lab (Department
of Botany) P U
Chandigarh and
Botanical Garden,
Sarangpur

March 9, 2023

# **Organising Committee**

Department of Botany in collaboration withProf.Puran Singh Science Society)

### **Outcomes:**

Students became familiar with various species of flora and fauna and learnt the techniques of Tissue culture and enhanced their knowledge of the advances made in the field of tissue culture techniques