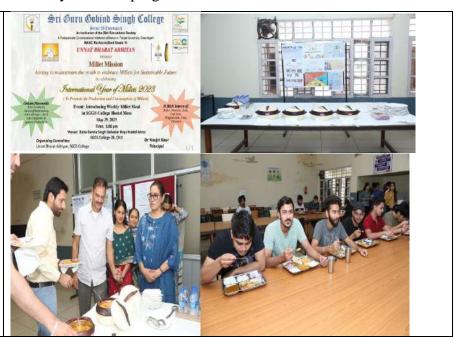

# Introduce Weekly Millet Meal

# Millet Mission

Aiming to mainstream the youth to embrace the Millets for Sustainable Future

May 29, 2023

# **Organising Committee**

Unnat Bharat Abhiyan

# **Outcomes:**

- Introduced a weekly millet meal in College campus to sensitize Students and Staff about the production and consumption of millets. In this regard, Barnyard Millet Khichadi and Barnyard Millet Kheer/ Samak Kheer were prepared and served. This dishes mentioned above had been shred with us by Chef Vikas Chawla, Ambassador to promote the consumption of millet by IIMR (Indian Institute of Millets Research), Hyderabad.
- To promote a sustainable future and encouraging a healthy diet, Millet delicacies were served to all dignitaries thereby celebrating International Years

(Co-educational, Affiliated to Panjab University, Chandigarh)

Sector-26, Chandigarh-160019. (0172) 2792754, Telefax: (0172)2790312

of Millets 2023 in the light of India's G20 Presidency.

• MrVivek Gupta, Chairman CII,;MrSumanpreet Singh, Deputy Director CII, Chandigarh and their team along with Principal Dr Navjot Kauur were present there.