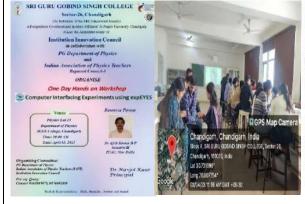

Tribune, Chd Tribune, Dated 86.64.2023, Pg.02

(Co-educational, Affiliated to Panjab University, Chandigarh)

Sector-26, Chandigarh-160019. (0172) 2792754, Telefax: (0172)2790312

Computer Interfacing Experiments using expEYES

April 3, 2023

# **Organising Committee**

Institution Innovation
Council and PG
Department of Physics
Sri Guru Gobind Singh
College in collaboration
with Indian Association
of Physics Teachers,
Regional Council-3

 Dr Ajith Kumar B.P. Scientist H, IUAC, New Dehli

### **Outcomes:**

During one-day hands-on workshop on computer interfacing using expEyes, the practical demonstrations and experiments conducted during the workshop deepened participants' understanding of computer interfacing and its applications. Attendees gained confidence in using expEyesfor future experiments and research projects. The workshop fostered networking and collaboration among participants, creating opportunities for future joint projects and initiatives