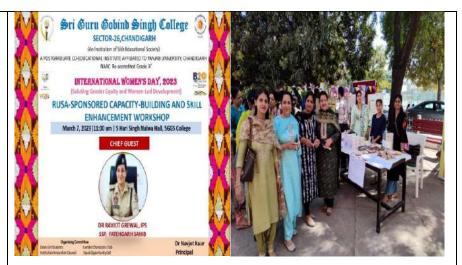

# Celebration of International Women's Day

RUSA-Sponsored

Capacity- Building and
Skill Enhancement
Workshop under the
aegis of G20, W20, T20
and B20

# March 07, 2023

# **Organising Committee**

Dean Student Girls in collaboration
withGender Champion
Club, Institution
Innovation Club and
Equal Opportunity Cell.

### **Chief Guest:**

• DrRavjot Grewal (IPS) SSP, Fatehgarh Sahib

# **Resource Person:**

DrAnu H Gupta ,Chairperson University
 Institute of Fashion Technology and Vocational
 Development, Panjab University, Chandigarh

### **Outcome:**

Gained knowledge about our culture through the lecture and workshop on phulkari. Student self-help groups gained encouragement and motivation through the sale of their stall products.

- https://www.chandigarhnews.live/news/3559.
- .https://www.rozanaspokesman.in/news/nation/080323/sggs-college celebrates-women-led-development-on-international-womens.html