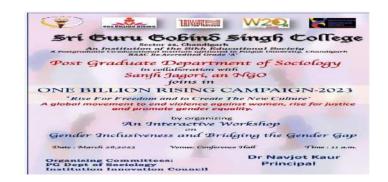

# Workshop

One Billion Rising Campaign 2023

March 28, 2023

# **Organising Committee**

PG Department of Sociology in collaboration with Institution Innovation Council

### **Outcome:**

One Billion Rising recently announced its 2023 theme and campaign: *Rise For Freedom and to Create the New Culture*. To commemorate the same theme and campaign, PG Department of Sociology collaborated with *SanjhJagori*, anNGO for organizing an interactive workshop on gender inclusiveness with an objective of bridging the gender gap. Three renowned and intellectually vibrant social impact leaders of the NGO *SanjhJagori*were the revered resource persons of this interactive workshop, i.e., Prof (Retd) Jyoti Seth, Head of the PG Department of Sociology, PGGCG-42, Chandigarh; Prof (Retd) Iqbal Judge, Head of the PG Department of English, PGGCG-11, Chandigarh and Ms Neeraj Aggarwal, Associate Prof (Retd), Head of the PG Department of English, PGGCG-11, Chandigarh.