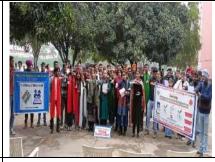

# (Sensitization of students and employees of the Institution to the constitutional obligations: values, rights, duties and responsibilities of citizens)

Following is the list of events organised by NSS units, NCC units, various departments, cells and clubs of the college to sensitise students about the values of humanity and to educate them about their constitutional obligations aiming to transform them into socially responsible citizens. These webinars, e-lectures and celebrations focused on their constitutional rights, electoral rights and duties regarding environment and various issues of socio-cultural sections such as children, gehinnder, elderly and community outreach programmes.